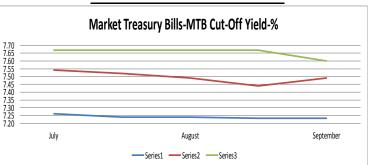

## 9<sup>th</sup> SEPTEMBER 2021

DAILY MARKET REVIEW

| ECO | NOMIC-DATA:    |
|-----|----------------|
| ./  | Market Treesur |

| √ | Market Treasury Bills-MTB Auction Report & Result:   |            |                    |                    |  |  |  |
|---|------------------------------------------------------|------------|--------------------|--------------------|--|--|--|
|   | Market Treasury Bills-MTB Auction Report &<br>Result |            |                    |                    |  |  |  |
|   | Tenor PKR-Rs in bn                                   |            |                    |                    |  |  |  |
|   | Months                                               | Bid Amount | Accepted<br>Amount | Cut-off<br>Yield-% |  |  |  |
|   | wonths                                               | Face Value | Face Value         |                    |  |  |  |
|   | 3-Month                                              | 137.803    | 64.293             | 7.2347             |  |  |  |
|   | 6-Month                                              | 356.123    | 253.125            | 7.4900             |  |  |  |
|   | 12-Month                                             | 111.000    | 1.000              | 7.600              |  |  |  |
|   | Total                                                | 604.926    | 318.418            |                    |  |  |  |

| ECONOMIC DATA RELEASED DURING THE LAST 24-HOURS |                                                |        |        |          |          |  |  |
|-------------------------------------------------|------------------------------------------------|--------|--------|----------|----------|--|--|
| Date                                            | Event                                          | Impact | Actual | Forecast | Previous |  |  |
| 8/9/2021                                        | 3-Month MTB Cut-off Yield                      | MEDIUM | 7.23%  | 7.24%    | 7.23%    |  |  |
| 8/9/2021                                        | 6-Month MTB Cut-off Yield                      | MEDIUM | 7.49%  | 7.45%    | 7.44%    |  |  |
| 8/9/2021                                        | 12-Month MTB Cut-off Yield                     | MEDIUM | 7.60%  | 7.67%    | 7.67%    |  |  |
| Delitetere                                      | Deliteten luuretusent Denide DID/s M/ken lesus |        |        |          |          |  |  |