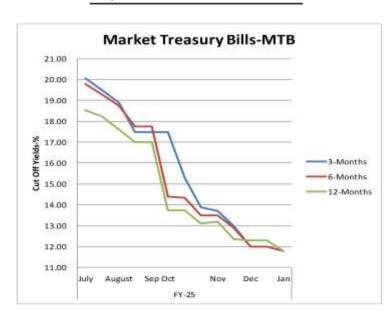

## **ECONOMIC DATA**

✓ SBP Market Treasury Bills-MTB Bid Auction Report & Result

| Market 1 | reasury Bills-N | ATB Auction Repor        | t & Result |
|----------|-----------------|--------------------------|------------|
| Tenor    | PKR-            |                          |            |
| Months   | Bid Amount      | d Amount Accepted Amount |            |
|          | Face Value      | Face Value               |            |
| 3-Month  | 231.245         | 74.920                   | 11.7848    |
| 6-Month  | 269.250         | 83.800                   | 11.7899    |
| 12-Month | 1,200.754       | 171.450                  | 11.8004    |
| Total    | 1,701.249       | 330.170                  |            |