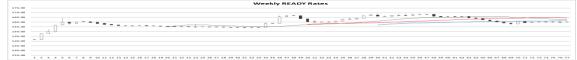

## FOREIGN EXCHANGE-FX-MARKET:

- Today in interbank session, PKR depreciated by 14paisa against the yesterday's close at Rs160.02 to  $\checkmark$ Rs160.16.
- During the day, USD/PKR traded within the range of 35paisa from low at Rs159.85 to high at Rs160.20.

- On WoW basis, PKR dropped by 31paisa as compared to the previous week close at Rs159.85 to Rs160.16.
- During the whole week, USD/PKR traded within the range of 60paisa from low at Rs159.83 to high at Rs160.43.

Ready Rates-PKR

159.95

160.20

159.85

160.17

SWAP

USD/PKR SWAP YIELDS-%

Premiums

Open

High

Low

Close

PERIOD

8/1/2021

PKR Yield

Last Day Close