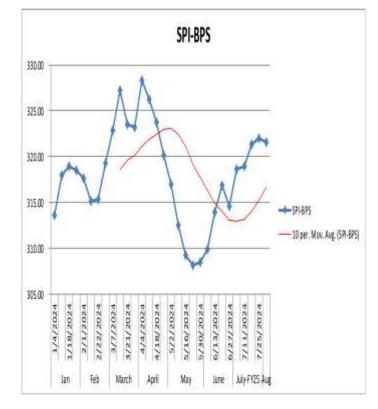

| As at 31-5-2024<br>As at 31-5-2024 | Maggi          | 130.401     |

## 6<sup>th</sup> August 2024 **DAILY MARKET REVIEW**

## **ECONOMIC DATA**

✓ Sensitive Price Index-SPI fell by 0.12% on WoW basis



| 80.00                                                                                               | 4 Table 2 18 18 18 18 18 18 18 18 18 18 18 18 18                                                          |                                                           |                                                                     |                                                                                                                                                      |                                                                                                     |  |  |
|-----------------------------------------------------------------------------------------------------|----------------------------------------------------------------------------------------------