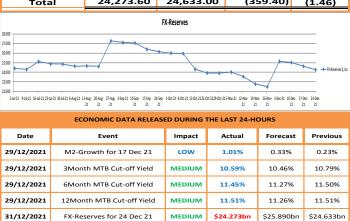

- SBP FX-Reserves fall \$298mn to \$17.86bn: SBP released the data of FX- $\checkmark$ Reserves. According to the SBP, FX-Reserves held by the central bank fell 1.64% on a WoW basis.
- ✓ On December 24, the FX-Reserves held by the SBP were recorded at \$17.85bn, down \$298mn compared with \$18.15bn on December 17.
- $\checkmark$ Over-all liquid FX-Reserves held by the country, including net FX-Reserves held by banks other than the SBP, stood at \$24.27bn. Net FX-Rreserves held by banks amounted to \$6.41bn.
- √ The central bank gave no reason behind the decrease in FX-Reserves figure.

| 0                             |           |           |          |        |  |  |
|-------------------------------|-----------|-----------|----------|--------|--|--|
| FX-RESERVES WoW Change        |           |           |          |        |  |  |
|                               | An        |           |          |        |  |  |
| FX-RESERVES                   | Current   | Previous  | Change   | Change |  |  |
| Held by                       | 24-Dec-21 | 17-Dec-21 | \$       | %      |  |  |
| State Bank of<br>Pakistan-SBP | 17,855.30 | 18,153.70 | (298.40) | (1.64) |  |  |
| Commercial<br>Banks           | 6,418.30  | 6,479.30  | (61.00)  | (0.94) |  |  |
| Total                         | 24,273.60 | 24,633.00 | (359.40) | (1.46) |  |  |