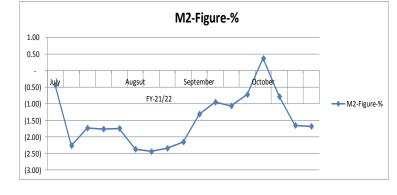

#### M2-Growth:

| Data                          | Unit | 22-Oct-21 | 15-Oct-21 | 23-Oct-20 |  |
|-------------------------------|------|-----------|-----------|-----------|--|
| M2-Growth                     | %    | (1.68)    | (1.65)    | (0.50)    |  |
| M3 Crowth For the Well Change |      |           |           |           |  |

|                                               | Amount in RKR-Rs, bn                                                                                                                       |                                                                                                                                                                             |                                                                                                                                                                                                                           |                                                                                                                                                                                                                                                                                                                             |
|-----------------------------------------------|--------------------------------------------------------------------------------------------------------------------------------------------|-----------------------------------------------------------------------------------------------------------------------------------------------------------------------------|---------------------------------------------------------------------------------------------------------------------------------------------------------------------------------------------------------------------------|-----------------------------------------------------------------------------------------------------------------------------------------------------------------------------------------------------------------------------------------------------------------------------------------------------------------------------|
| M2-Growth figure made with                    | Current                                                                                                                                    | Previous                                                                                                                                                                    | PKR-Rs                                                                                                                                                                                                                    | %                                                                                                                                                                                                                                                                                                                           |
| 2-Components                                  | 22-Oct-21                                                                                                                                  | 15-0ct-21                                                                                                                                                                   | Change                                                                                                                                                                                                                    | Change                                                                                                                                                                                                                                                                                                                      |
| Net Foreign Assets of the<br>Banking System   | (350.30)                                                                                                                                   | (316.59)                                                                                                                                                                    | (33.72)                                                                                                                                                                                                                   | 10.65                                                                                                                                                                                                                                                                                                                       |
| Net Domestic Assests of the<br>Banking System | (58.81)                                                                                                                                    | (85.08)                                                                                                                                                                     | 26.26                                                                                                                                                                                                                     | (30.87)                                                                                                                                                                                                                                                                                                                     |
| Total                                         | (409.12)                                                                                                                                   | (401.66)                                                                                                                                                                    | (7.45)                                                                                                                                                                                                                    | 1.86                                                                                                                                                                                                                                                                                                                        |
|                                               | M2-Growth figure made with<br>2-Components<br>Net Foreign Assets of the<br>Banking System<br>Net Domestic Assests of the<br>Banking System | AmoundM2-Growth figure made with<br>2-ComponentsCurrent<br>22-Oct-21Net Foreign Assets of the<br>Banking System(350.30)Net Domestic Assests of the<br>Banking System(58.81) | M2-Growth figure made with<br>2-Components     Current     Previous       Net Foreign Assets of the<br>Banking System     350.30     (316.59)       Net Domestic Assests of the<br>Banking System     (58.81)     (85.08) | Amount in RKR-Rs,       M2-Growth figure made with<br>2-Components     Current     Previous     PKR-Rs       22-Oct-21     15-Oct-21     Change       Net Foreign Assets of the<br>Banking System     350.30     (316.59)     (33.72)       Net Domestic Assests of the<br>Banking System     (58.81)     (85.08)     26.26 |