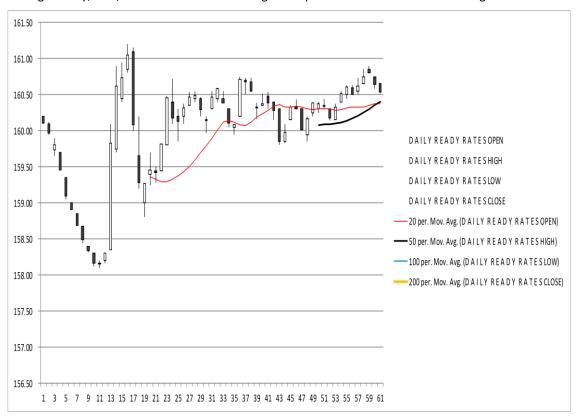

## **FOREIGN EXCHANGE-FX-MARKET:**

- ✓ Today in interbank session, PKR appreciated by 10paisa against the yesterday's close at Rs160.64 to Rs160.54.
- ✓ During the day, USD/PKR traded within the range of 13paisa from low at Rs160.52 to high at Rs160.65.

✓ Today, IMF has revised the Pakistan GDP's Growth rate forecast upward to 1.50% for FY-20/21 and 4.0% for the next FY-21/22 in its World Economic Outlook-WEO update for January 2021..

| Ready Rates-PKR       |      |           | 27/1/2021   |           |  |  |
|-----------------------|------|-----------|-------------|-----------|--|--|
| Open                  | 160  | 0.65      |             |           |  |  |
| High                  | 160  | 0.65      | Last        | Day Close |  |  |
| Low                   | 160  | .52       | LDC: 160.64 |           |  |  |
| Close                 | 160  | .54       |             |           |  |  |
| USD/PKR SWAP YIELDS-% |      |           |             |           |  |  |
| DEBIOD                | SWAD | Change in |             | Swap      |  |  |