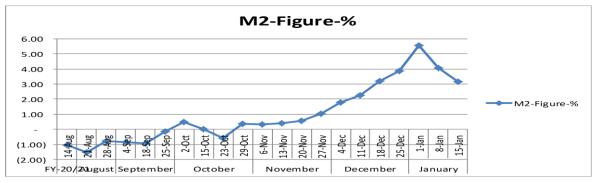

## MARKET TREASURY BILLS-MTB AUCTION REPORT:

- ✓ Today SBP held its MTB Auction for FY-20/21. Where target amount was Rs400.0bn while the maturity amount was Rs471.0bn. The total bid participation amount was recorded more from the both target and maturity amount Rs789.34bn that is divided into 3, 6 and 12-month tenor Rs656.84bn, Rs110.0bn and Rs22.50bn respectively.
- ✓ We expect that the MTB Cut-off Yield for 3 and 6-months tenor will be remained unchanged while in 12-months tenor cut-off yield will be dropped by 2bps from 7.29% to 7.27% respectively.
- ✓ SBP issued the numbers of Broad Money Supply for the week ended 15<sup>th</sup> January 2020. According to the SBP, M2 posted the positive growth of 3.15% relatively high as compared to last year positive growth of 3.06%.
- ✓ On WoW basis, M2 fell by 0.90% as broad money declined by Rs187.16bn from Rs845.97bn to Rs658.81bn.
- ✓ M2-Growth measured with the sum of Net Foreign Assets-NFA & Net Domestic Assets NDA:
- ✓ NFA includes FX-Reserves while NDA includes Credit to Govt. & Non-Govt. Sectors borrowing and other net Items (liability) respectively.
- ✓ NFA decreased by Rs77.83bn from Rs578.09bn to Rs500.26bn mainly due to decrease in FX-Reserves figure, While NDA plunged by Rs109.33bn from Rs267.88bn to Rs158.55bn mainly due to decline in Net-Govt. Sector Borrowing & Other items-Net (Liability) by Rs65.82bn & Rs61.98bn respectively.

✓ Today MM initiated the market at 6.75% and traded whole day within the range at 6.75%-7.10% and closed at 7.00%.

| ECONOMIC DATA RELEASED DURING THE LAST 24-HOURS |                        |        |        |          |          |  |
|-------------------------------------------------|------------------------|--------|--------|----------|----------|--|
| Date                                            | Event                  | Impact | Actual | Forecast | Previous |  |
| 27/1/2021                                       | M2-Growth for 8 Jan 21 | LOW    | 3.15%  | 3.71%    | 4.05%    |  |