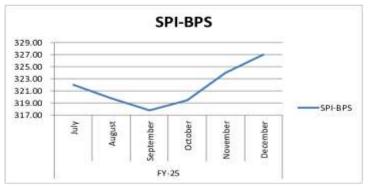

## KEY PAKISTAN STATS & ECONOMIC INDICATORS J Period - Unit - Figure -Foreign Exchange-FX-Reserves FX-Reserves-WoW USD bn 20-Dec-24 16,371 FE-25 Import Financing June, 2024 USD bn 1.36 58P Forward/Swap Position Oct, 2024 USO bn 3.07 Net International Reserves-NIR (EST) 19.04) 20-Dec-24 USO bn 278.65 Kerb USD/PKR-Buying/Selling Avg. Rate 26-Dec-24 Rs Real Effective Exchange Rate-REER Oct. 2024 Rs: 98.80 Sep 20 to Net Roshan Digital Account-RDA USD bn 1.59 4MFY25 Consumer Price Index-CPI Sensitive Price Index-SPI-WoW 326.96 26-Dec-24 bps-General Head Line CPI-YoY Nov, 2024 Core CPI-Non Food Non Energy-NENE-10.90 Nov, 2024 % Rural-YoY Core CPI-Non Food Non Energy-NFNE-8,90 Nov, 2024 % Urban-YoY Core CPI-20% Weighted Trimmed-Rural-Nov, 2024 % 7.80 Core CPI-20% Weighted Trimmed-Urban-Nov, 2024 % 7.50 YOY General Head Line CPS-Rural-YoY Nov, 2024 % 4.30 General Head Line CPI-Urban-YoY Nav, 2024 % 5.20 0.50 General Head Line CPI-MoM Nav, 2024 % Average CPI 5MFY25 % 7.94 PAX CPI-YoY munus US CPI-YoY 2.30 4.90-2.60 % Broad Money Supply-M2 Growth: 1 Jul 23 To 13 M2 Growth-YoY (2.36)Dec 24 1 Jul 23 To 13 Net Govt. Sector Borrowing Rsbn (2,248.50) Dec 24 GOVT. Borrowing for budgetary support 1 Jul 23 To 13 Rs bn (2,030.38) from SBP Dec 24 1 Jul 23 To 13 Private Sector Credit-PSC Rs bn 1,470.31 Dec 24 Govt. Foreign Commercial Banks 4MFY25 USD mn 200.00 Borrowing Policy Rate-PR SBP Policy Rate FY-25 YTD - 14 13.00 SBP O/N REPO & Reserve REPO Rate Floor & Ceiling 12.00-14.00 SBP PR minus USD FED Fund Rate 13,00-4.50 % 8.50 1-Year KIBOR minus 1-Year LIBOR 12.10-5.56 6.54 FX-Economic Data Foreign Direct livestment-FDI 5MFY-25 USD mn 1123.60 Home Remittance 5MFY-25 14,766 USD bn SMFY-25 Trade Bai-S/(D) USD bn (10.84)CAB-S/(D) SMFY-25 USD mn 944.00 pecial Convertible Rupee Account-SCRA SCRA-Cumulative inflow/(outflow) July 23 to date USD mn 126.23 July 23 to date USD bn 334.42 SCRA-MTB+PIB inflow/(outflow) Govt., Circular Debt & External Liabilities Govt. Domestic Debt & Liabilities As at 31-10-2024 Rs trn 69.11 External Debt As at 30-9-2024 USD bn 133.455 Central Govt. Debt (Domestic + External) As at 31-8-2024 Rs trn