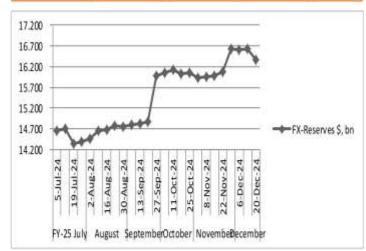

## **ECONOMIC DATA**

✓ SBP FX-Reserves declined by \$228mn on WoW basis

| FX-RESERVES WoW Change        |                  |           |          |        |  |  |  |
|-------------------------------|------------------|-----------|----------|--------|--|--|--|
|                               | Amount in \$, mn |           |          |        |  |  |  |
| FX-RESERVES                   | Current          | Previous  | Change   |        |  |  |  |
| Held by                       | 20-Dec-24        | 13-Dec-24 | \$       | %      |  |  |  |
| State Bank of<br>Pakistan-SBP | 11,853.50        | 12,081.50 | (228.00) | (1.89) |  |  |  |
| Commercial<br>Banks           | 4,518.00         | 4,551.20  | (33.20)  | (0.73) |  |  |  |
| Total                         | 16,371.50        | 16,632.70 | (261.20) | (1.57) |  |  |  |