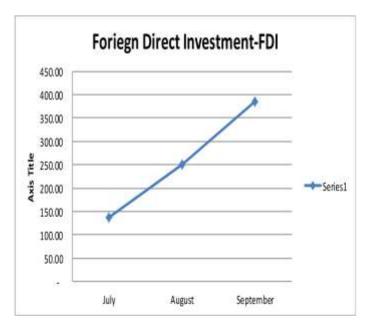

## **KEY PAKISTAN STATS & ECONOMIC INDICATORS** Feriod - Unit - Figure -Foreign Exchange-FX-Reserves FX-Reserves-WoW 11-Oct-24 USD bn 16.111 FE-25 Import Financing June, 2024 1.36 58P Forward/Swap Position June, 2024 USD bn Net International Reserves-NIR (EST) 11-Oct-24 USD bn 19.36 Kerb USD/PKR-Buying/Selling Avg. Rate 24-Oct-24 Rs 279.05 Real Effective Exchange Rate-REER July, 2024 RS 101,47 Sep 20 to Net Roshan Digital Account-RDA USD bn 1.45 1MFY25 Consumer Price Index-CPI Sensitive Price Index-SPI-WoW 17-Oct-24 319.79 General Head Line CPI-YoY Sep. 2024 5.90 Core CPI-Non Food Non Energy-NENE-12.10 Sep, 2024 X Rural-YoY Core CPI-Non Food Non Energy-NFNE-% 9.30 Sep. 2024 Urban-YoY Core CPI-20% Weighted Trimmed-Rural-Sep. 2024 % 7,40 Core CPI-20% Weighted Trimmed-Urban-Sep, 2024 % 7.10 General Head Line CPI-Rural-YoY Sep. 2024 % 3.60 Sep. 2024 General Head Line CPI-Urban-YoY 8 9.30 General Head Line CPI-MoM Sep. 2024 % (0.50)Average CPI 1QFY25 X 9.20 PAK CPI-YoY munus US CPI-YoY 6.90-2.50 4,40 % Broad Money Supply-M2 Growth: 1 Jul 23 To 11 M2 Growth-YoY (1.77)Oct 24 1 Jul 23 To 11 Net Govt. Sector Barrowing Rs bn (1,260.04)Oct 24 GOVT. Borrowing for budgetary support 1 Jul 23 To 11 Rs bn (1,015.09) from SBP Oct 24 1 Jul 23 To 11 Private Sector Credit-PSC Rs bn (240.94) Oct 24 Govt. Foreign Commercial Banks 1MFY25 USD mn 0.00 Borrowing Policy Rate-PR 17.50 SBP Policy Rate FY-25 YTD % S8P O/N REPO & Reserve REPO Rate Floor & Ceiling 16.50-18.50 SBP PR minus USD FED Fund Rate 17.50-5.00 12.50 1-Year KIBOR minus 1-Year LIBOR 13.56-4.40 9.16 FX-Economic Data Foreign Direct livestment-FDI 1QFY-25 USD mn 771.10 Home Remittance 1QFY-25 USD bn 8.785 Trade Bal-S/(D) USD bn 1QFY-25 CAB-S/(D) 1QFY-25 USD mn (98.00) Special Convertible Rupee Account-SCRA July 23 to date USD mn 244.23 SCRA-Cumulative inflow/(outflow) July 23 to date USD bn 302.03 SCRA-MTB+PIB inflow/(outflow) Govt., Circular Debt & External Liabilities Govt. Domestic Debt & Liabilities As at 31-7-2024 Rs tm 48.06 External Debt As at 30-6-2024 USD bn Central Govt. Debt (Domestic + External) As at 31-8-2024 Rs tm