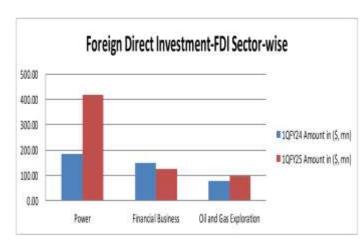

## **KEY PAKISTAN STATS & ECONOMIC INDICATORS** Feriod - Unit - Figure -Foreign Exchange-FX-Reserves FX-Reserves-WoW 11-Oct-24 USD bn 16.111 FE-25 Import Financing June, 2024 1.36 58P Forward/Swap Position June, 2024 USD bn Net International Reserves-NIR (EST) 11-Oct-24 USD bn 19.36 Kerb USD/PKR-Buying/Selling Avg. Rate 24-Oct-24 Rs 279.05 Real Effective Exchange Rate-REER July, 2024 RS 101,47 Sep 20 to Net Roshan Digital Account-RDA USD bn 1.45 1MFY25 Consumer Price Index-CPI Sensitive Price Index-SPI-WoW 17-Oct-24 319.79 General Head Line CPI-YoY Sep. 2024 5.90 Core CPI-Non Food Non Energy-NENE-12.10 Sep, 2024 X Rural-YoY Core CPI-Non Food Non Energy-NFNE-% 9.30 Sep. 2024 Urban-YoY Core CPI-20% Weighted Trimmed-Rural-Sep. 2024 % 7,40 Core CPI-20% Weighted Trimmed-Urban-Sep, 2024 % 7.10 General Head Line CPI-Rural-YoY Sep. 2024 % 3.60 Sep. 2024 General Head Line CPI-Urban-YoY 8 9.30 General Head Line CPI-MoM Sep. 2024 % (0.50)Average CPI 1QFY25 X 9.20 PAK CPI-YoY munus US CPI-YoY 6.90-2.50 4,40 % Broad Money Supply-M2 Growth: 1 Jul 23 To 11 M2 Growth-YoY (1.77)Oct 24 1 Jul 23 To 11 Net Govt. Sector Barrowing Rs bn (1,260.04)Oct 24 GOVT. Borrowing for budgetary support 1 Jul 23 To 11 Rs bn (1,015.09) from SBP Oct 24 1 Jul 23 To 11 Private Sector Credit-PSC Rs bn (240.94) Oct 24 Govt. Foreign Commercial Banks 1MFY25 USD mn 0.00 Borrowing Policy Rate-PR 17.50 SBP Policy Rate FY-25 YTD % S8P O/N REPO & Reserve REPO Rate Floor & Ceiling 16.50-18.50 SBP PR minus USD FED Fund Rate 17.50-5.00 12.50 1-Year KIBOR minus 1-Year LIBOR 13.56-4.40 9.16 FX-Economic Data Foreign Direct livestment-FDI 1QFY-25 USD mn 771.10 Home Remittance 1QFY-25 USD bn 8.785 Trade Bal-S/(D) USD bn 1QFY-25 CAB-S/(D) 1QFY-25 USD mn (98.00) Special Convertible Rupee Account-SCRA July 23 to date USD mn 244.23 SCRA-Cumulative inflow/(outflow) July 23 to date USD bn 302.03 SCRA-MTB+PIB inflow/(outflow) Govt., Circular Debt & External Liabilities Govt. Domestic Debt & Liabilities As at 31-7-2024 Rs tm 48.06 External Debt As at 30-6-2024 USD bn Central Govt. Debt (Domestic + External) As at 31-8-2024 Rs tm