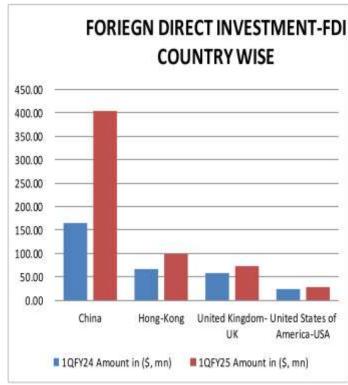

## **KEY PAKISTAN STATS & ECONOMIC INDICATORS** Feriod - Unit - Figure -Foreign Exchange-FX-Reserves FX-Reserves-WoW 11-Oct-24 USD bn 16.111 FE-25 Import Financing June, 2024 1.36 58P Forward/Swap Position June, 2024 USD bn Net International Reserves-NIR (EST) 11-Oct-24 USD bn 19.36 Kerb USD/PKR-Buying/Selling Avg. Rate 24-Oct-24 Rs 279.05 Real Effective Exchange Rate-REER July, 2024 RS 101,47 Sep 20 to Net Roshan Digital Account-RDA USD bn 1.45 1MFY25 Consumer Price Index-CPI Sensitive Price Index-SPI-WoW 17-Oct-24 319.79 General Head Line CPI-YoY Sep. 2024 5.90 Core CPI-Non Food Non Energy-NENE-12.10 Sep, 2024 X Rural-YoY Core CPI-Non Food Non Energy-NFNE-% 9.30 Sep. 2024 Urban-YoY Core CPI-20% Weighted Trimmed-Rural-Sep. 2024 % 7,40 Core CPI-20% Weighted Trimmed-Urban-Sep, 2024 % 7.10 General Head Line CPI-Rural-YoY Sep. 2024 % 3.60 Sep. 2024 General Head Line CPI-Urban-YoY 8 9.30 General Head Line CPI-MoM Sep. 2024 % (0.50)Average CPI 1QFY25 X 9.20 PAK CPI-YoY munus US CPI-YoY 6.90-2.50 4,40 % Broad Money Supply-M2 Growth: 1 Jul 23 To 11 M2 Growth-YoY (1.77)Oct 24 1 Jul 23 To 11 Net Govt. Sector Barrowing Rs bn (1,260.04)Oct 24 GOVT. Borrowing for budgetary support 1 Jul 23 To 11 Rs bn (1,015.09) from SBP Oct 24 1 Jul 23 To 11 Private Sector Credit-PSC Rs bn (240.94) Oct 24 Govt. Foreign Commercial Banks 1MFY25 USD mn 0.00 Borrowing Policy Rate-PR 17.50 SBP Policy Rate FY-25 YTD % S8P O/N REPO & Reserve REPO Rate Floor & Ceiling 16.50-18.50 SBP PR minus USD FED Fund Rate 17.50-5.00 12.50 1-Year KIBOR minus 1-Year LIBOR 13.56-4.40 9.16 FX-Economic Data Foreign Direct livestment-FDI 1QFY-25 USD mn 771.10 Home Remittance 1QFY-25 USD bn 8.785 Trade Bal-S/(D) USD bn 1QFY-25 CAB-S/(D) 1QFY-25 USD mn (98.00) Special Convertible Rupee Account-SCRA July 23 to date USD mn 244.23 SCRA-Cumulative inflow/(outflow) July 23 to date USD bn 302.03 SCRA-MTB+PIB inflow/(outflow) Govt., Circular Debt & External Liabilities Govt. Domestic Debt & Liabilities As at 31-7-2024 Rs tm 48.06 External Debt As at 30-6-2024 USD bn Central Govt. Debt (Domestic + External) As at 31-8-2024 Rs tm