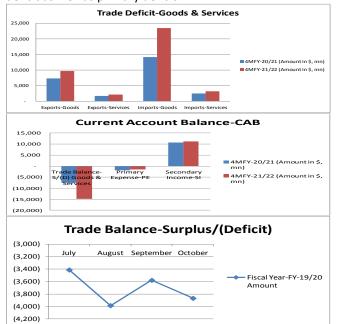

# ECONOMIC-DATA:

- ✓ CAD gap swells to \$5.08bn: SBP released the data of CAB. According to the SBP, Pakistan's CAD-higher foreign expenditure compared to income-swelled to \$5.08bn in the 4MFY-22 as compared to the surplus of \$1.3bn in the corresponding period of previous year in the wake of a spike in imports a
- ✓ nd higher international commodity prices.
- ✓ In October 2021 alone, the CAD came in at \$1.66bn compared to the surplus of \$448mn in the same month of last year.
- The MoM increase in CAD-\$1.66bn in October compared to \$1.13bn in September-is not due to goods import, which is usually the case, but it is because of a combination of various factors, which include lower exports and remittances and higher services deficit as well as primary deficit.