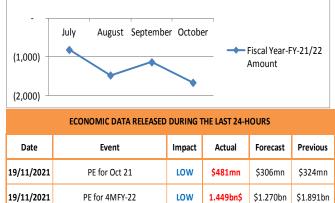

# ECONOMIC-DATA:

- ✓ CAD gap swells to \$5.08bn: SBP released the data of CAB. According to the SBP, Pakistan's CAD-higher foreign expenditure compared to income-swelled to \$5.08bn in the 4MFY-22 as compared to the surplus of \$1.3bn in the corresponding period of previous year in the wake of a spike in imports a
- ✓ nd higher international commodity prices.
- ✓ In October 2021 alone, the CAD came in at \$1.66bn compared to the surplus of \$448mn in the same month of last year.
- The MoM increase in CAD-\$1.66bn in October compared to \$1.13bn in September-is not due to goods import, which is usually the case, but it is because of a combination of various factors, which include lower exports and remittances and higher services deficit as well as primary deficit.