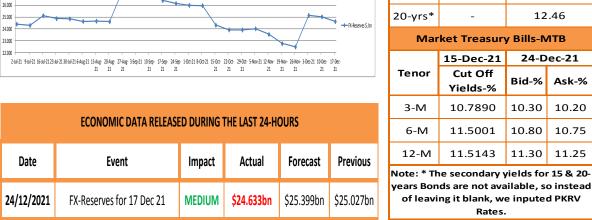

## ECONOMIC-DATA:

- ✓ SBP Foreign Exchange-FX-Reserves fall \$415mn to \$18.15bn: Yesterday, SBP released the data of FX-Reserves. According to the SBP, FX-Reserves held by the central bank fell 2.23% on a WoW basis.
- On December 17, the FX-Reserves held by the SBP were recorded at \$18.15bn, down \$415mn compared with \$18.56bn on December 10.
- ✓ Over-all liquid FX-Reserves held by the country, including net FX-Reserves held by banks other than the SBP, stood at \$24.63bn. Net FX-Reserves held by banks amounted to \$6.47bn.
- ✓ According to the central bank, the decrease in FX-Reserves figure came mainly due to external debt re-payment.

| FX-RESERVES WoW Change        |           |           |          |        |
|-------------------------------|-----------|-----------|----------|--------|
|                               | An        |           |          |        |
| FX-RESERVES                   | Current   | Previous  | Change   | Change |
| Held by                       | 17-Dec-21 | 10-Dec-21 | \$       | %      |
| State Bank of<br>Pakistan-SBP | 18,153.70 | 18,568.30 | (414.60) | (2.23) |
| Commercial<br>Banks           | 6,479.30  | 6,459.50  | 19.80    | 0.31   |
| Total                         | 24,633.00 | 25,027.80 | (394.80) | (1.58) |