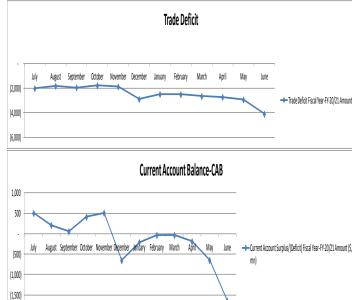

## **ECONOMIC-DATA:**

12.000

- ✓ Current account ends FY21 in deficit: Pakistan's current account recorded a deficit of \$1.85bn in FY-21 owing to a jump in imports on account of rise in crude oil prices and vaccine arrivals.
- ✓ The deficit came despite the fact that the current account remained in surplus in the 11MFY-21 of the previous fiscal year.
- ✓ According to data of the SBP, the CAD-gap b/w foreign payments and income-had stood at \$4.45bn in FY20.
- ✓ Exports of goods from the country increased 13.73% from \$22.5bn in FY-20 to \$25.3bn in FY-21.
- ✓ On the other hand, imports of goods spiked 23% to \$53.8bn in the previous fiscal year. The country had imported goods worth \$43.6bn in FY20.

| ECONOMIC DATA RELEASED DURING THE LAST 24-HOURS |                                 |        |              |             |              |  |
|-------------------------------------------------|---------------------------------|--------|--------------|-------------|--------------|--|
| Date                                            | Event                           | Impact | Actual       | Forecast    | Previous     |  |
| 23/7/2021                                       | PE for June 21                  | LOW    | \$397mn      | \$342mn     | \$319mn      |  |
| 23/7/2021                                       | PE for FY-21                    | LOW    | \$4.670bn    | \$4.768bn   | \$5.459bn    |  |
| 23/7/2021                                       | SI for June 21                  | LOW    | \$2.851bn    | \$2.968bn   | \$2.607bn    |  |
| 23/7/2021                                       | SI for FY-21                    | LOW    | \$32.848bn   | \$33.043bn  | \$25.435bn   |  |
| 23/7/2021                                       | Exports for June 21             | HIGH   | \$2.497bn    | \$2.433bn   | \$2.129bn    |  |
| 23/7/2021                                       | Exports for FY-21               | HIGH   | \$25.630bn   | \$25.558bn  | \$22.536bn   |  |
| 23/7/2021                                       | Imports for June 21             | HIGH   | \$6.322bn    | \$5.124bn   | \$4.959bn    |  |
| 23/7/2021                                       | Imports for FY-21               | HIGH   | \$53.785bn   | \$52.370bn  | \$43.645bn   |  |
| 23/7/2021                                       | Trade Balacne-S/(D) for June 21 | HIGH   | \$(4.098)bn  | \$(2.761)bn | \$(2.938)bn  |  |
| 23/7/2021                                       | Trade Balacne-S/(D) for FY-21   | HIGH   | \$(30.030)bn | (28.468)bn  | \$(24.425)bn |  |
| 23/7/2021                                       | CAB-S/(D) for June 21           | HIGH   | \$(1.644)bn  | \$(135)mn   | \$(650)mn    |  |
| 23/7/2021                                       | CAB-S/(D) for FY-21             | HIGH   | \$(1.852)bn  | \$(193)mn   | \$(4.449)bn  |  |