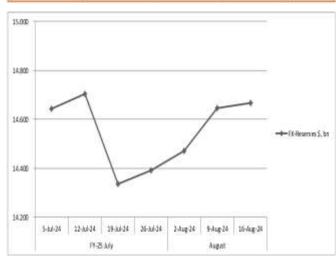

ternal financing gap, Govt. informed a Senate panel that the cost of borrowing from the IMF has exceeded 5%, making it an expensive option.

## **ECONOMIC DATA**

✓ SBP FX-Reserves increased by \$19mn on WoW basis

| FX-RESERVES WoW Change        |           |           |       |      |
|-------------------------------|-----------|-----------|-------|------|
|                               | А         |           |       |      |
| FX-RESERVES<br>Held by        | Current   | Previous  | Chan  | ge   |
|                               | 16-Aug-24 | 9-Aug-24  | \$    | %    |
| State Bank of<br>Pakistan-SBP | 9,291.80  | 9,272.60  | 19.20 | 0.21 |
| Commercial<br>Banks           | 5,375.60  | 5,372.60  | 3.00  | 0.06 |
| Total                         | 14,667.40 | 14,645.20 | 22.20 | 0.15 |



✓ Open Market Operation-OMO Result

| Open Market Operation-OMO Result |           |           |            |                    |        |
|----------------------------------|-----------|-----------|------------|--------------------|--------|
|                                  | Tenor     |           | PKR-I      |                    |        |
| Date                             | Date Days | Type      | Bid Amount | Accepted<br>Amount | Rate-% |
| 23-Aug-24                        | 7         | Injection | 1119.40    | 800.00             | 19.59  |
|                                  | 28        | Injection | 16.50      | 16.50              | 19.61  |
|                                  |           |           | 1,135.90   | 816.50             |        |

| Interbank READY Rates- 23-Aug-2