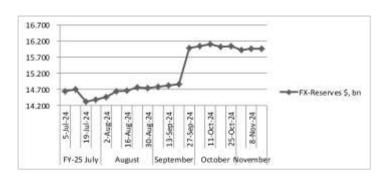

| 187.93             |         |                |  |  |  |

## ✓ SBP FX-Reserves increased by \$29bn on WoW basis

| FX-RESERVES WoW Change        |                  |           |         |        |
|-------------------------------|------------------|-----------|---------|--------|
|                               | Amount in \$, mn |           |         |        |
| FX-RESERVES<br>Held by        | Current          | Previous  | ge      |        |
|                               | 15-Nov-24        | 8-Nov-24  | \$      | %      |
| State Bank of<br>Pakistan-SBP | 11,288.00        | 11,258.60 | 29.40   | 0.26   |
| Commercial<br>Banks           | 4,679.70         | 4,706.90  | (27.20) | (0.58) |
| Total                         | 15,967.70        | 15,965.50 | 2.20    | 0.01   |



## ✓ Open Market Operation-OMO Result

| Open Market Operation-OMO Result |                     |           |              |                    |        |
|----------------------------------|---------------------|-----------|--------------|--------------------|--------|
|                                  | Tenor               |           | PKR-Rs in bn |                    |        |
| Date                             | Days                | Type      | Bid Amount   | Accepted<br>Amount | Rate-% |
| 22-Nov-24                        | 7                   | Injection | 2239.70      | 2100.00            | 15.04  |
| 22-NOV-24                        | 28 Injection 120.50 |           | 120.50       | 15.06              |        |
|                                  |                     |