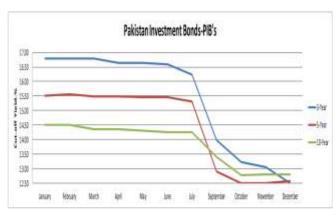

## ✓ Pakistan Invetment Bonds-PIBs Auction Bid Report and Result

|        | PKR-R            | ts in bn           | PKR-Rs  | Percentage-%   |  |
|--------|------------------|--------------------|---------|----------------|--|
| Period | Bid<br>Amount    | Accepted<br>Amount | Cut-off | Cut-off Yields |  |
| Years  | Face<br>Value    | Face Value         | Price   | cut-off fields |  |
| 2Yrs   | 297.75           | 38.45              | 81.34   | 12.5000        |  |
| 3-Yrs  | 66.98            | 26.03              | 103.35  | 12.4999        |  |
| 5-Yrs  | 340.00           | 181.40             | 104.88  | 12.5900        |  |
| 10-Yrs | 119.63           | 95.88              | 101.05  | 12.7989        |  |
| 15-Yrs |                  |                    |         |                |  |
| 20-Yrs | NO BIDS RECEIVED |                    |         |                |  |
| 30-Yrs |                  |                    |         |                |  |
| Total  | 526.61           | 303.31             |         |                |  |