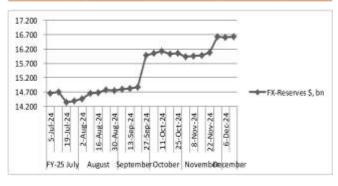

## ✓ SBP FX-Reserves increased by \$31mn on WoW basis

| FX-RESERVES WoW Change        |           |           |        |      |  |
|-------------------------------|-----------|-----------|--------|------|--|
|                               | А         |           |        |      |  |
| FX-RESERVES                   | Current   | Previous  | Change |      |  |
| Held by                       | 13-Dec-24 | 6-Dec-24  | \$     | %    |  |
| State Bank of<br>Pakistan-SBP | 12,081.50 | 12,050.80 | 30.70  | 0.25 |  |
| Commercial<br>Banks           | 4,551.20  | 4,550.10  | 1.10   | 0.02 |  |
| Total                         | 16,632.70 | 16,600.90 | 31.80  | 0.19 |  |