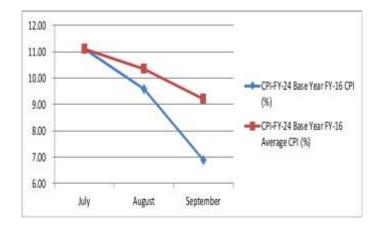

n historic T-bills buyback Govt. opted for a buyback of costly T-Bills worth Rs351bn at a much lower rate, saving over Rs11.5bn in profit.
- ✓ Bankers described it as a smart move by the Govt. to save money. Through the buyback, the Govt. repurchased 6 and 12month papers. These papers were originally sold at rates b/w 20% and 21%; Govt. bought them back at 16%.

## **ECONOMIC DATA**

✓ Consumer Price Index-CPI for Sep' 24

| CPI-FY-25 Base Year FY-16 |         |         |  |  |  |  |
|---------------------------|---------|---------|--|--|--|--|
| Month                     | CPI (%) | Average |  |  |  |  |
| July                      | 11.10   | 11.10   |  |  |  |  |
| August                    | 9.60    | 10.35   |  |  |  |  |
| September                 | 6.90    | 9.20    |  |  |  |  |



| Interbank READY Rates- 2-Oct-24                           |                                                                                                 |                                                                           |                                                        |                               |                                                                 |  |  |  |
|-----------------------------------------------------------|-------------------------------------------------------------------------------------------------|---------------------------------------------------------------------------|--------------------------------------------------------|-------------------------------|-----------------------------------------------------------------|--|--|--