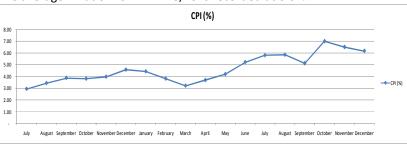

## **ECONOMIC-DATA:**

- ✓ Today PBS released the data of CPI for the month of December, 2018. According to the PBS, CPI increased by 6.17% on YoY basis lower from both last month 6.50% and our expectation of 6.40%. On MoM basis, CPI decreased by 0.40% as compared to the previous month increase of 0.10%.
- ✓ CPI figure measure by following components;
- ✓ Core Inflation-NFNE and Core Inflation-20% Weighted Trimmed.
- ✓ Core inflation-NFNE increased by 8.40% and Core Inflation-20% Weighted Trimmed increased by 6.9% on YoY basis.
- ✓ The average Inflation for 1HFY-18/19 is recorded at 6.07%.