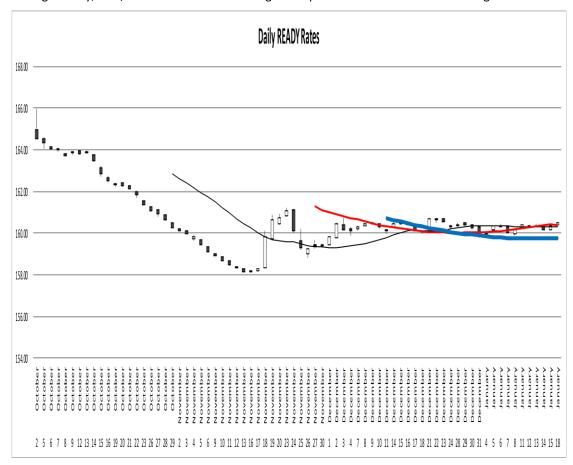

## DAILY C&M MARKET REVIEW

## **FOREIGN EXCHANGE-FX-MARKET:**

- ✓ Today in interbank session, PKR dropped by 19paisa against the yesterday's close at Rs160.33 to Rs160.52.
- ✓ During the day, USD/PKR traded within the range of 15paisa from low at Rs160.40 to high at Rs160.55.



| Ready Rates-PKR 18/1/202                                                                                                                    |