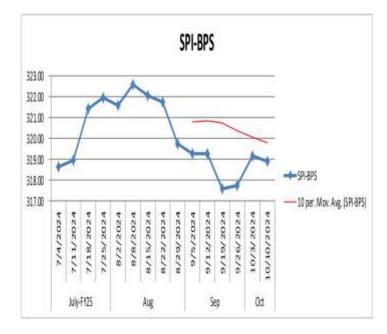

## **ECONOMIC DATA**

✓ Sensitive Price Index-SPI down by 0.08% on WoW basis

✓ Pakistan Investment Bonds-PIBs When-Issue Yields-%

| Date                 | 15-Oct-24        |       |  |  |  |  |  |  |
|----------------------|------------------|-------|--|--|--|--|--|--|
| Pakistan Investment  |                  |       |  |  |  |  |  |  |
| Bonds-PIB When-Issue |                  |       |  |  |  |  |  |  |
| Yields-%             |                  |       |  |  |  |  |  |  |
| Period               | When-Issue Yield |       |  |  |  |  |  |  |
|                      | %                |       |  |  |  |  |  |  |
|                      | Bid              | Ask   |  |  |  |  |  |  |
| 3-Yrs                | 12.53            | 12.43 |  |  |  |  |  |  |
| 5-Yrs                | 12.60            | 12.50 |  |  |  |  |  |  |
|                      | 12.60            | 12.50 |  |  |  |  |  |  |