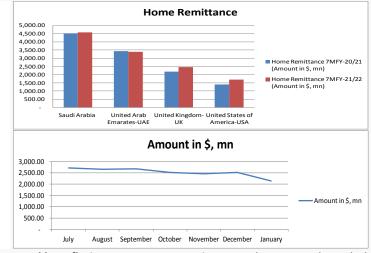

## ECONOMIC-DATA:

- ✓ Remittances fall by 5% in January 2022: On Friday, SBP released the data of home remittance. According to the SBP. home remittances sent by the overseas Pakistanis fell by 5% on YoY basis to \$2.14bn.
- ✓ On MoM basis, the remittances depicted a fall of \$376mn or 15%
- ✓ The worker remittances remained above the \$2bn mark for the  $20^{\text{th}}$  consecut9ive month
- ✓ .The remittances grew at a much slower rate of 9.1% to \$17.95bn in 7MFY-22 over the same period last year when the growth was recorded at 24% over the preceding period.