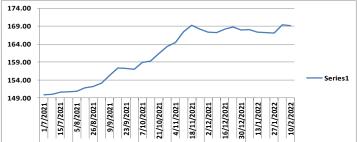

✓ Weekly Inflation-SPI eases 0.08%: On Friday, PBS released the data of weekly inflation. According to the provisional figure released by the PBS showed that the SPI fell by 0.08% from 169.37bps to 169.23bps for the week ended on Feb 10.