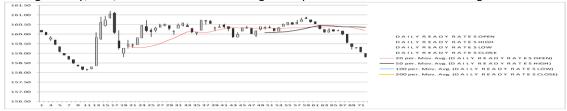

#### **FOREIGN EXCHANGE-FX-MARKET:**

- ✓ Today, in interbank session, PKR appreciated by 25paisa against the yesterday's close at Rs159.07 to Rs158.82
- During the day, USD/PKR traded within the range of 22paisa from low at Rs158.78 to high at Rs159.

- On WoW basis, in interbank session, PKR strengthened by Rs1 and 17paisa against the yesterday's close at Rs159.99 to Rs158.82.
- During the last whole week, USD/PKR traded within the range of paisa from low at Rs to high at Rs.

| Ready Rates-PKR                                                                     |                                         |                               | 12/2/2021       |       |         |               |  |
|-------------------------------------------------------------------------------------|-----------------------------------------|-------------------------------|-----------------|-------|---------|---------------|--|
| Open                                                                                | 159.00                                  |                               |                 |       |         |               |  |
| High                                                                                | 159.00                                  |                               | Last Day Close  |       |         |               |  |
| L o w                                                                               | 158.78                                  |                               | LDC: 159.08     |       | .08     |               |  |
| Close                                                                               | 158.82                                  |                               |                 |       |         |               |  |
| USD/PKR SWAP YIELDS-%                                                               |                                         |                               |                 |       |         |               |  |
| PERIOD                                                                              | SWAP                                    | Change in<br>Premiums<br>Yiel |                 | d PKR |         |               |  |
| 1-Week                                                                              | 0.2375                                  | (0                            | .0006)          |       | 7.89%   |               |  |
| 1-Month                                                                             | 0.9310                                  | 0.0011                        |                 |       | 7.01%   |               |  |
| 2-Month                                                                             | 1.9693                                  | (0.0062)                      |                 |       | 7.82%   |               |  |
| 3-Month                                                                             | 2.8994                                  | (0.0079)                      |                 |       | 7.60%   |               |  |
| 4-Month                                                                             | 3.9263                                  | 0                             | 0.0481          |       | 7.60%   |               |  |
| 5-Month                                                                             | 4.8624                                  | (0                            | (0.0068)        |       | 7.51%   |               |  |
| 6-Month                                                                             | 5.8009                                  | 0                             | 0.0038          |       | 7.45%   |               |  |
| 1-Year                                                                              | 10.8843                                 | 0.0241                        |                 |       | 7.16%   |               |  |
| FORIE                                                                               | FORIEGN EXCHANGE-FX ECONOMIC INDICATORS |                               |                 |       |         |               |  |
|                                                                                     | Items                                   |                               | Period          |       | Unit    | Figure        |  |
| Gross Domestic Produc                                                               | t-GDP                                   |                               |                 |       |         |               |  |
|                                                                                     | GDP                                     |                               | 1HFY-20/21      |       | USD bn  | 141.675       |  |
| Foreign Exchange-FX-Reserves                                                        |                                         |                               |                 |       |         |               |  |
| FX-Reserves-WoW                                                                     |                                         |                               | 4-Feb-21        |       | USD bn  | 20.073        |  |
| FE-25 Import Financing                                                              |                                         |                               | December, 2020  |       | USD mn  | 397           |  |
| SBP Forward/Swap Position                                                           |                                         |                               | 31-Dec-20       |       | USD bn  | (4.610)       |  |
| Net Internation                                                                     | nal Reserves-NIR (EST)                  |                               | 4-Feb-21        |       | USD bn  | (8.657)       |  |
| Kerb USD/PKR                                                                        |                                         |                               | 11-Feb-21       |       | Bid/Ask | 159.00/159.80 |  |
| Real Effective Exchange Rate-REER                                                   |                                         | _                             | October, 2020   |       | Rs      | 97.11         |  |
| FX-Economic Data                                                                    |                                         |                               |                 |       |         |               |  |
| Foreign Direct livestment-FDI                                                       |                                         |                               | 1HFY-20/21      |       | USD mn  | 952.60        |  |
| Home Remittance                                                                     |                                         | _                             | 1HFY-20/21      |       | USD bn  | 14.203        |  |
| CAB/(CAD)                                                                           |                                         | _                             | 1HFY-20/21      |       | USD mn  | 1.131         |  |
| CAB % of GDP                                                                        |                                         | _                             | 1HFY-20/21      |       | %       | 0.80          |  |
| Trade Balance/(Trade - Deficit)                                                     |                                         | +                             | 1HFY-20/21      |       | USD bn  | (12.381)      |  |
| GOVT, Circular Debt & External Liabilities  Governmentt Domestic Debt & Liabilities |                                         |                               | As at 31-8-2020 |       | Rstrn   | 14.62         |  |
| External Debt                                                                       |                                         |                               | As at 30-6-2020 |       | USD bn  | 112.858       |  |
| Circular Debt                                                                       |                                         |                               |                 |       | Rstrn   | 2.253         |  |