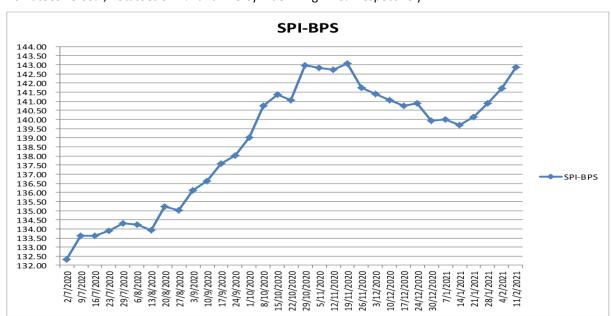

SBP conducted 7Days OMO (Injection), where bid amount total was accepted Rs1.360trn at 7.04%.
- $\checkmark$  Today MM initiated at 7.25% and traded whole day within the range at 7.25%-7.90% and closed at 7.75%.

# ECONOMIC-DATA:

## SENSITIVE PRICE INDEX-SPI:

- ✓ PBS released the data of weekly inflation for the week ended 2020. According to the PBS, SPI rose by 0.81% as compared to the previous week 141.70bps to 142.85bps.
- ✓ Out of total 51items, prices of 24items increased, 7items decreased and 20items unchanged.
- ✓ Commodities that prices surged are as under;
- ✓ Chicken 5.37%, Banana 5.0%, Eggs 4.86% and sugar 3.74% respectively.
- ✓ Commodities that prices recorded decrease are as follows;
- $\checkmark$  Tomatoes 18.63%, Potatoes 3.77% and LPG Cylinder 11kg 2.18% respectively.



| ECONOMIC DATA RELEASED DURING THE LAST 24-HOURS |                  |        |           |           |           |
|-------------------------------------------------|------------------|--------|-----------|-----------|-----------|
| Date                                            | Event            | Impact | Actual    | Forecast  | Previous  |
| 12/2/2021                                       | SPI for 4 Feb 21 | LOW    | 142.85bps | 141.90bps | 141.70bps |