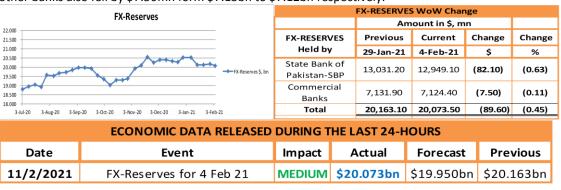

- ✓ SBP released the figure of total FX-Reserves for the week ended 4<sup>th</sup> February 2021. According to the SBP, FX-Reserves declined by \$89.60mn as compared to the last week \$20.16bn to \$20.07bn.
- ✓ The break-up of total FX-Reserves are as under;
- ✓ SBP held FX-Reserves decreased by \$82.10mn from \$13.03bn to \$12.94bn while FX-Reserves held in other banks also fell by \$7.50mn form \$7.13bn to \$7.12bn respectively.