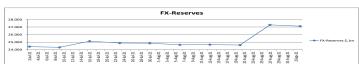

## **ECONOMIC-DATA:**

- ✓ SBP FX-Reserves fall \$123mn to \$20bn: Yesterday, SBP released the data of FX-Reserves. According to the SBP, FX-Reserves held by the central bank fell 0.61% on a WoW basis.
- ✓ On September 3, the FX-Reserves held by the SBP were recorded at \$20.02bn, down \$123mn compared with \$20.14bn recorded on August 27.
- Over-all liquid FX-Reserves held by the country, including net FX-Reserves held by banks other than the SBP, stood at \$27.10bn. Net FX-Reserves held by banks amounted to \$7.08bn.
- ✓ The decrease came on the back of external debt repayments, stated the central bank.

| FX-RESERVES WoW Change        |           |           |          |        |
|-------------------------------|-----------|-----------|----------|--------|
|                               | Am        |           |          |        |
| FX-RESERVES Held              | Current   | Previous  | Change   | Change |
| by                            | 3-Sep-21  | 27-Aug-21 | \$       | %      |
| State Bank of<br>Pakistan-SBP | 20,022.60 | 20,145.60 | (123.00) | (0.61) |
| Commercial Banks              | 7,080.00  | 7,082.10  | (2.10)   | (0.03) |
| Total                         | 27,102.60 | 27,227.70 | (125.10) | (0.46) |