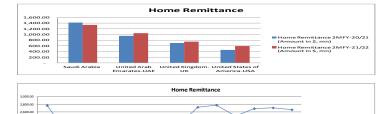

- ✓ Home Remittance for the month of August 2021: SBP released the data of home remittance. According to the SBP, remittances increased by 26.8% YoY in August, which is a decade high growth rate for that month.
- ✓ On a MoM basis, inflows were marginally lower than in July, reflecting the usual post-Eid slowdown. Nevertheless, this seasonal decline was far less this year compared to historical trends. Cumulatively, at \$5.36bn, remittances grew by 10.4% during the 2MFY-22 over the same period last year.
- Remittance inflows during August 2021 were mainly sourced from Saudi Arabia (\$694mn), United Arab Emirates-UAE (\$512mn), United Kingdom-UK (\$353mn) and the United States of America-USA (\$279mn) respectively.

| ECONOMIC DATA RELEASED DURING THE LAST 24-HOURS |                            |        |            |            |            |
|-------------------------------------------------|----------------------------|--------|------------|------------|------------|
| Date                                            | Event                      | Impact | Actual     | Forecast   | Previous   |
| 10/9/2021                                       | FX-Reserves for 3 Sep 2021 | MEDIUM | \$27.102bn | \$26.659bn | \$27.277bn |
| 10/9/2021                                       | HR for August 2021         | MEDIUM | \$2.657bn  | \$2.744bn  | \$2.707bn  |
| 10/9/2021                                       | HR for 2MFY-21/22          | MEDIUM | \$5.364bn  | \$5.451bn  | \$4.859bn  |