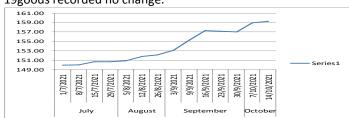

## **ECONOMIC-DATA:**

- ✓ **SPI increases 0.2%:** On Friday, PBS released the data of SPI. According to provisional figures released by the PBS, SPI for the week ended October 14, 2021 registered an increase of 0.2% for the combined income group, going up from 158.94bps during the week ended October 7, 2021 to 159.26bps in the week under review.
- ✓ During the week, average prices of 22items rose in a selected basket of goods, prices of 10items fell and rates of remaining 19goods recorded no change.