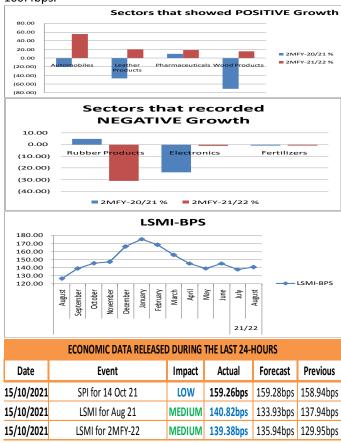

- ✓ LSM expands 7.3% in July-August: On Friday, PBS released the data of LSMI. According to figures released by the PBS. The output of LSMI increased 7.3% in the 2MFY-22, but the LSM index remained below pre-COVID levels after briefly surpassing it 7months ago.
- ✓ During 2MFY- 22, 12 out of 15 major industries recorded a growth in their output while the production of remaining 3-sectors contracted,
- ✓ In August alone, the LSM sector expanded 12.7% over the same month a year ago but the increase was largely because of a low base effect.
- ✓ However, despite the double-digit growth in August, the over-all index stood at 140.8bps, far lower than the pre-COVID level of 160.4bps.