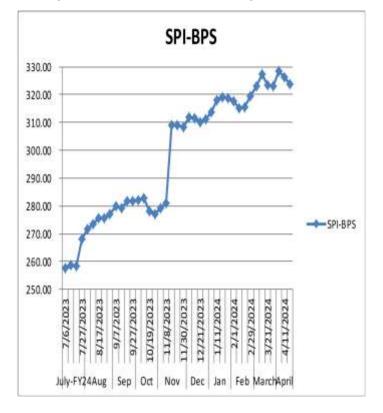

| Items a                                            | Period -             | Unit - | Figure                                  |
|----------------------------------------------------|----------------------|--------|-----------------------------------------|
| Foreign Exchange-FX-Reserves                       |                      |        | *************************************** |
| FX-Reserves-WoW                                    | 12-Apr-24            | USD bn | 13.373                                  |
| FE-25 Import Financing                             | Feb, 2024            | USD bn | 1.46                                    |
| SBP Forward/Swap Position                          | Feb, 2024            | USD bn | [3.40]                                  |
| Net International Reserves-NIR (EST)               | 12-Agr-24            | USD bn | (21.46)                                 |
| Kerb USD/PKR-Buying/Selling Avg. Rate              | 22-401-24            | Rs     | 279.00                                  |
| Real Effective Exchange Rate-REER                  | Dec, 2023            | Rs     | 98.86                                   |
| Net Roshan Digital Account-ROA                     | Sep 20 to 8MFY24     | USD bn | 1.25                                    |
| Consumer Price Index-CPI                           |                      |        |                                         |
| Sensitive Price Index-SPI-WoW                      | 18-Apr-24            | bps    | 323.71                                  |
| General Head Line CPI-YoY                          | Mar, 2024            | N      | 20.70                                   |
| Core CPI-Non Food Non Energy- NFINE-<br>Rural-Yoff | Mar, 2024            | X      | 20.00                                   |
| Care CPHNon Food Non Energy-NFNE-<br>Urban-Yolf    | Mar, 2024            | N      | 12.80                                   |
| Core CPI-20% Weighted Trimmed-Rural-<br>Tol        | Mar, 2024            | %      | 18.40                                   |
| Core CP1-20% Weighted Trimmed-Urban-<br>YoY        | Mar, 2024            | X      | 14.80                                   |
| General Head Line CPI-Rural-YeV                    | Mar, 2024            | ¥      | 19.00                                   |
| General Head Line CPI-Urban-YoY                    | Mar, 2024            | 5      | 21.90                                   |
| General Head Line CPI-MoM                          | Mar, 2024            | X      | 1.70                                    |
| PAK CPI-YoY munus US CPI-YoY                       | 20.70-3.20           | X      | 17.50                                   |
| Brood Money Supply-M2 Growth:                      |                      |        |                                         |
| M2 Growth-YoY                                      | 1 Jul 23 To 5 Apr 24 | 5      | 5.92                                    |
| Net Govt. Sector Borrowing                         | 1 (u) 23 To 5 Apr 24 | Rs tm  | 4.08                                    |
| GOVT. Bornowing for budgetary support<br>from SBP  | 1 Jul 23 To 5 Apr 24 | Rs tm  | 4,49                                    |
| Private Sector Credit-PSC                          | 1 Jul 23 To 5 Apr 24 | Asbn   | 88.56                                   |
| Govt. Foreign Commercial Banks<br>Borrowing        | 8MFY24               | USD bn | 0.00                                    |
| Policy Rate-PR                                     |                      |        |                                         |
| SBP Policy Rate                                    | FY-24 YTD            | X      | 22.00                                   |
| SBP O/N REPO & Reserve REPO Rate                   | Floor & Ceiling      | ×      | 21.00-23.00                             |
| SBP PR minus USD FED Fund Rate                     | 22.00-5.50           | N      | 16.50                                   |
| 1-Year NBOR minus 1-Year LIBOR                     | 20.59-5.91           | ×      | 14.68                                   |
| FX-Economic Data                                   |                      |        |                                         |
| Foreign Ofrect livestment-FDI                      | 8MFY-24              | USD mn | 820.60                                  |
| Home Remittance                                    | 9MFY-24              | USD bn | 21.036                                  |
| Trade Bal-S/(D)                                    | 8MFY-24              | USD bn | (15.43)                                 |
| CAB-S/(D)                                          | 8MFY-24              | USD mn | (999.00)                                |
| Special Convertible Rupee Account-SCRA             |                      |        |                                         |
| SCRA-Currulative inflow/(joutflow)                 | July 23 to date      | USO mn | 209.23                                  |
| SCRA-MT8+PI8 inflow/(outflow)                      | July 23 to date      | USD bn | 124.08                                  |
| Govt., Circular Debt & External<br>Liabilities     |                      |        |                                         |
| Govt. Domestic Debt & Liabilities                  | As at 31-12-2023     | Rs trm | 43.20                                   |
| External Debt                                      | As at 31-12-2023     | USD bn | 131.159                                 |
| Central Govt. Debt (Domestic + External)           | As at 31-12-2023     | Rs tm  | 65.188                                  |