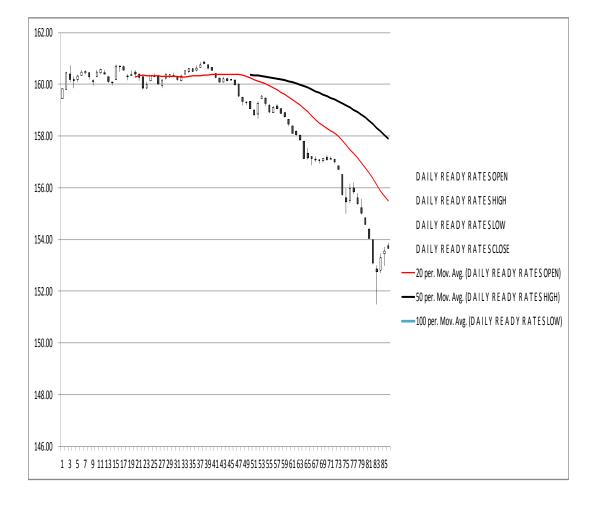

#### **FOREIGN EXCHANGE-FX-MARKET:**

- ✓ Today, in interbank session, PKR dropped by 13paisa against the Friday's close at Rs153.53 to Rs153.66.
- ✓ During the day, USD/PKR traded within the range of 20paisa from low at Rs153.65 to high at Rs153.85.

| Ready                                       | Rates-P                      | KR                       | R 2/5/2021                             |             |                 |              |  |
|---------------------------------------------|------------------------------|--------------------------|----------------------------------------|-------------|-----------------|--------------|--|
| Open                                        | <b>Open</b> 153.75           |                          |                                        |             |                 |              |  |
| High                                        | 153.8                        | Last                     | Da                                     | ay C        | lose            |              |  |
| Low                                         | 153.65                       |                          | LDC                                    | C: :        | 153.55          |              |  |
| Close                                       | 153.6                        |                          |                                        |             |                 |              |  |
| USD/PKR SWAP YIELDS-%                       |                              |                          |                                        |             |                 |              |  |
| PERIOD                                      | SWAP                         |                          | nange in<br>remiums Swap<br>Implied PK |             | PKR             |              |  |
| 1-Week                                      | 0.1953                       | (                        | (0.0117)                               |             | 6.71%           |              |  |
| 1-Month                                     | 0.8653                       | (                        | (0.0394)                               |             | 6.34%           |              |  |
| 2-Month                                     | 1.7575                       |                          | 0.0453                                 | 6.98%       |                 | 3%           |  |
| 3-Month                                     | 2.6253                       |                          | 0.0249                                 |             | 6.97%           |              |  |
| 4-Month                                     | 3.4487                       | 0.0420                   |                                        |             | 6.80%           |              |  |
| 5-Month                                     | 4.4413                       | 0.0737                   |                                        |             | 7.10%           |              |  |
| 6-Month                                     | 5.3136                       | (0.0116)                 |                                        |             | 7.06%           |              |  |
| 1-Year                                      | 11.0697                      |                          | 0.0453                                 |             | 7.49%           |              |  |
| FORIEGN EXCHANGE-FX ECONOMIC INDICATORS     |                              |                          |                                        |             |                 |              |  |
| Items Period Unit Figure                    |                              |                          |                                        |             |                 | Figure       |  |
| Gross Domestic Produ                        | ıct-GDP                      |                          |                                        |             |                 |              |  |
|                                             | GDP                          |                          | 7MFY-20/21                             |             | USD bn          | 176.2        |  |
| Foreign Exchange-FX-Re                      | Foreign Exchange-FX-Reserves |                          |                                        |             |                 |              |  |
| FX-Ri                                       | FX-Reserves-WoW              |                          | 26-Mar-21                              |             | USD bn          | 20.836       |  |
| FE-25 Import Financing                      |                              |                          | February, 2021                         |             | USD mn          | 419          |  |
| SBP Forward/Swap Position                   |                              | 31-Jan-21                |                                        | USD bn      | (4.640)         |              |  |
| Net International Reserves-NIR (EST)        |                              |                          | 26-Mar-21                              |             | USD bn          | (8.347)      |  |
| Kerb USD/PKR                                |                              |                          | 2-Apr-21                               |             | Bid/Ask         | 152.80/153.8 |  |
| Real Effective Exchange Rate-REER           |                              |                          | January, 2021                          |             | Rs              | 95.32        |  |
| <u>FX-Economic Data</u>                     |                              |                          | ou my no los                           |             |                 |              |  |
| Foreign Direct livestment-FDI               |                              |                          | 8MFY-20/21                             |             | USD bn          | 1.30         |  |
| Home Remittance                             |                              |                          | 8MFY-20/21                             |             | USD bn          | 18.742       |  |
| CAB-S/(D)                                   |                              | 8MFY-20/21<br>8MFY-20/21 |                                        | USD mn<br>% | 881.000<br>0.50 |              |  |
| CAB-S/(D) % of GDP  Trade Balance-S/D)      |                              | 8MFY-20/21               |                                        | %<br>USD bn | (17.421)        |              |  |
| (GOVT, Circular Debt & External Liabilities |                              |                          | 0IVIFT-ZU/Z1                           |             | UJU UII         | (17.421)     |  |
| Governmentt Domestic Debt & Liabilities     |                              |                          | As at 31-12-2020                       |             | Rs tm           | 15.59        |  |
| External Debt                               |                              |                          | As at 31-12-2020                       |             | USD bn          | 115.76       |  |
| Central Deht                                |                              |                          |                                        |             | Rs trn          | 24 31        |  |