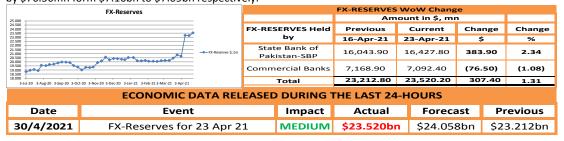

#### **FOREIGN EXCHANGE-FX-RESERVES:**

- SBP released the figure of total FX-Reserves for the week ended 23<sup>rd</sup> April 2021. According to the SBP, FX-Reserves advanced by \$307.40mn as compared to the last week \$23.21bn to \$23.52bn.
- √ The break-up of total FX-Reserves are as under;
- ✓ SBP held FX-Reserves increased by \$383.90mn from \$16.04bn to \$16.42bn while FX-Reserves held in other banks fell by \$76.50mn form \$7.16bn to \$7.09bn respectively.