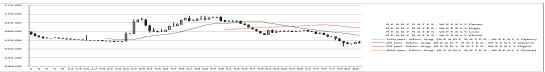

- ✓ During the last whole week, in interbank session, PKR appreciated by 40paisa from previous week close Rs153.90 to Rs153.50.
- During the last whole week, USD/PKR traded within the range of Rs1 & 30paisa from low at Rs153.25 to high at Rs154.55.

- ✓ During the last whole month, in interbank session, PKR depreciated by 74paisa from previous month close Rs152.76 to Rs153.50.
- ✓ During the last whole month, USD/PKR traded within the range of Rs1 & 86paisa from low at Rs152.69 to high at Rs154.55.