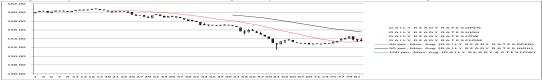

#### FOREIGN EXCHANGE-FX-MARKET:

- ✓ Today, in interbank session, PKR appreciated by 12paisa from Yesterday's close Rs153.62 to Rs153.50.
- ✓ During the day, USD/PKR traded within the range of 63paisa from low at Rs153.45 to high at Rs154.08.

- ✓ During the last whole week, in interbank session, PKR appreciated by 40paisa from previous week close Rs153.90 to Rs153.50.
- During the last whole week, USD/PKR traded within the range of Rs1 & 30paisa from low at Rs153.25 to high at Rs154.55.

- ✓ During the last whole month, in interbank session, PKR depreciated by 74paisa from previous month close Rs152.76 to Rs153.50.
- ✓ During the last whole month, USD/PKR traded within the range of Rs1 & 86paisa from low at Rs152.69 to high at Rs154.55.