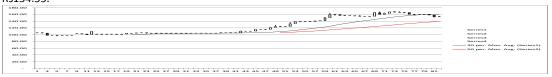

#### **FOREIGN EXCHANGE-FX-RESERVES:**

- SBP released the figure of total FX-Reserves for the week ended 23<sup>rd</sup> April 2021. According to the SBP, FX-Reserves advanced by \$307.40mn as compared to the last week \$23.21bn to \$23.52bn.
- √ The break-up of total FX-Reserves are as under;
- ✓ SBP held FX-Reserves increased by \$383.90mn from \$16.04bn to \$16.42bn while FX-Reserves held in other banks fell by \$76.50mn form \$7.16bn to \$7.09bn respectively.